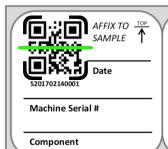

4) Use the KOWA App or KOWA LOAMS® Sample Submission feature to register your sample with the laboratory.

Need Help? 1-800-655-4473 For more information on KOWA LOAMS, www.kowaresources.com

AFFIX TO SAMPLE

RETAIN WITH YOUR RECORDS FOR TRACKING

Date

S201702140001

Machine Serial #

Component

**SAMPLE TRACKING NUMBER:** S20170214001

Machine Serial #

Component

#### Instructions

The form header contains instructions for filling out the Equipment & Sample Registration information

Note: The QR-code does not contain any specific sample information until it is registered.

Please be sure to complete the required information on the blank QR label to ensure proper processing.

| MACHINE SERIAL #:                                               | MACHINE MODEL:                                                                                                                                               |
|-----------------------------------------------------------------|--------------------------------------------------------------------------------------------------------------------------------------------------------------|
| COMPONENT INFORMATION  Component Sampled:    Engine (Fuel Type) | Position:    Front   Center   Rear   Rept   Right  *Select ONLY if more than one component of this type. Select no more than 2 locations (i.e. Front / Left) |
| Component Mfg. / Model: Fluid / Product Mfg.:                   | Fluid Brand:                                                                                                                                                 |
| Fluid Grade:                                                    | Sump Capacity: Gal L                                                                                                                                         |