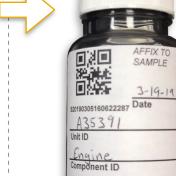

#### Instructions

The form header contains instructions for filling out the Equipment & Sample Registration information

Note: The QR-code does not contain any specific sample information until it is registered.

Please be sure to complete the required information on the blank QR label to ensure proper processing.

| MACHINE SERIAL #:                                               | MACHINE MODEL:                                                                                                                                               |
|-----------------------------------------------------------------|--------------------------------------------------------------------------------------------------------------------------------------------------------------|
| COMPONENT INFORMATION  Component Sampled:    Engine (Fuel Type) | Position:    Front   Center   Rear   Rept   Right  *Select ONLY if more than one component of this type. Select no more than 2 locations (i.e. Front / Left) |
| Component Mfg. / Model: Fluid / Product Mfg.:                   | Fluid Brand:                                                                                                                                                 |
| Fluid Grade:                                                    | Sump Capacity: Gal L                                                                                                                                         |