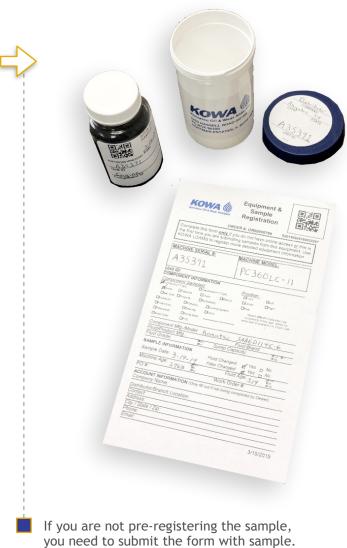

If this is the first time sampling a machine or a new component of a machine, you will complete the Equipment & Samples Registration on the right side of the form and submit with the sample.

Note: You can also register the machine in LOAMS

## **First Time Sample Submission**

If you are sampling a machine or a new component, you will complete the Equipment & Samples Registration information.

Note: You can still use this form for any sample submission if you don't wish to register the sample using the LOAMS Mobile app or in KOWA LOAMS.