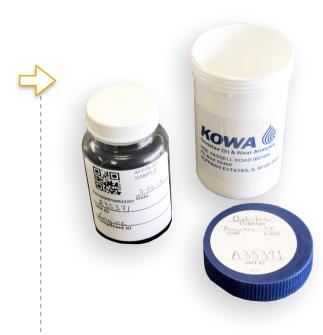

#### **Overview**

**Test Package Identification** 

Peel-off QR-Coded Bottle Label to Register Sample on the LOAMS Mobile app or in **KOWA Loams** 

Simplified Machine Registration (now only needed for NEW Machines)

**Perforated Sample Form** 

Peel-off Label for Your Work Order & Sample **Tracking** 