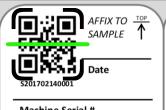

#### Instructions

The form header contains instructions for filling out the Equipment & Sample Registration information

Note: The QR-code does not contain any specific sample information until it is registered.

Please be sure to complete the required information on the blank QR label to ensure proper processing.

| MACHINE SERIAL #:                                               | MACHINE MODEL:                                                                                                                                               |
|-----------------------------------------------------------------|--------------------------------------------------------------------------------------------------------------------------------------------------------------|
| COMPONENT INFORMATION  Component Sampled:    Engine (Fuel Type) | Position:    Front   Center   Rear   Rept   Right  *Select ONLY if more than one component of this type. Select no more than 2 locations (i.e. Front / Left) |
| Component Mfg. / Model: Fluid / Product Mfg.:                   | Fluid Brand:                                                                                                                                                 |
| Fluid Grade:                                                    | Sump Capacity: Gal L                                                                                                                                         |