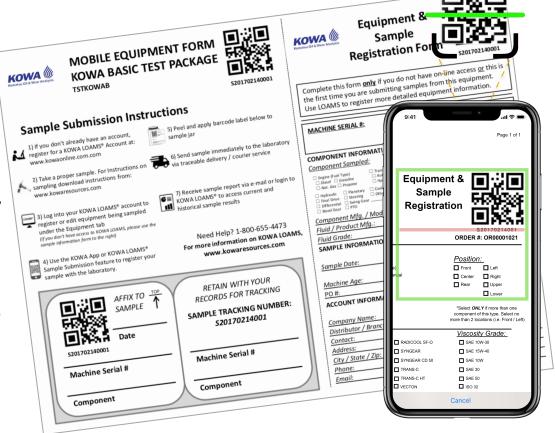

## **New KOWA Sample Processing Form**

#### **MOBILE EQUIPMENT FORM KOWA BASIC TEST PACKAGE**

#### **Sample Submission Instructions**

**TSTKOWAB** 

1) If you don't already have an account, register for a KOWA LOAMS® Account at: www.kowaonline.com.com

5) Peel and apply barcode label below to sample jar

👆 6) Send sample immediately to the laboratory via traceable delivery / courier service

10AMS 3) Log into your KOWA LOAMS account to register or edit equipment being sampled

www.kowaresources.com

7) Receive sample report via e-mail or login to KOWA LOAMS® to access current and historical sample results

4) Use the KOWA App or KOWA LOAMS® Sample Submission feature to register your sample with the laboratory.

Need Help? 1-800-655-4473 For more information on KOWA LOAMS, www.kowaresources.com

AFFIX TO SAMPLE

RETAIN WITH YOUR RECORDS FOR TRACKING

Date

S201702140001

Machine Serial #

Component

**SAMPLE TRACKING NUMBER:** S20170214001

Machine Serial #

Component

#### **Equipment &** Sample **Registration Form**

Complete this form **only** if you do not have on-line access or this is the first time you are submitting samples from this equipment. Use LOAMS to register more detailed equipment information.

| MACHINE SERIAL #:                                                                                                                                                               | MACHINE MODEL:                                                                                                       |
|---------------------------------------------------------------------------------------------------------------------------------------------------------------------------------|----------------------------------------------------------------------------------------------------------------------|
|                                                                                                                                                                                 |                                                                                                                      |
| COMPONENT INFORMATION                                                                                                                                                           | •                                                                                                                    |
| Component Sampled:                                                                                                                                                              | <u>Position:</u>                                                                                                     |
| □ Engine (Fuel Type)         □ Transmission (Type)           □ Diesel         □ Gasoline         □ Auto         □ Manual           □ Nat. Gas         □ Propane         □ Hydst | ☐ Front ☐ Center ☐ Rear ☐ Left ☐ Right                                                                               |
| Hydraulic   Planetary   Cooling System   Final Drive   Steering   Other:   Differential   Swing Gear   Bevel Gear   PTO                                                         | *Select <b>CNLY</b> : If more than one component of this<br>type. Select no more than 2 locations (i.e. Front / Left |
| Component Mfg. / Model:                                                                                                                                                         |                                                                                                                      |
| Fluid / Product Mfg.:                                                                                                                                                           | Fluid Brand:                                                                                                         |
|                                                                                                                                                                                 | SAE Sump Capacity:                                                                                                   |
| SAMPLE INFORMATION                                                                                                                                                              |                                                                                                                      |
|                                                                                                                                                                                 | Fluid Changed: □Yes □No                                                                                              |
| Sample Date:                                                                                                                                                                    | Filter Changed: □Yes □No                                                                                             |
| _ E                                                                                                                                                                             |                                                                                                                      |
| Machine Age:                                                                                                                                                                    |                                                                                                                      |
| PO #:                                                                                                                                                                           | Work Order #:                                                                                                        |
| ACCOUNT INFORMATION (Only Fill Company Name:                                                                                                                                    | out if Not Being Completed by Dealer)                                                                                |
| Distributor / Branch Location:                                                                                                                                                  |                                                                                                                      |
| Contact:                                                                                                                                                                        |                                                                                                                      |
| Address:                                                                                                                                                                        |                                                                                                                      |
| 1 1                                                                                                                                                                             | ·                                                                                                                    |
| City / State / Zip:                                                                                                                                                             |                                                                                                                      |
| City / State / Zip:<br>Phone:                                                                                                                                                   |                                                                                                                      |