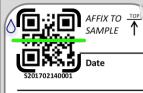

4) Use the KOWA App or KOWA LOAMS® Sample Submission feature to register your sample with the laboratory.

Need Help? 1-800-655-4473 For more information on KOWA LOAMS, www.kowaresources.com

AFFIX TO SAMPLE

RETAIN WITH YOUR RECORDS FOR TRACKING

Date

S201702140001

Machine Serial #

Component

**SAMPLE TRACKING NUMBER:** S20170214001

Machine Serial #

Component